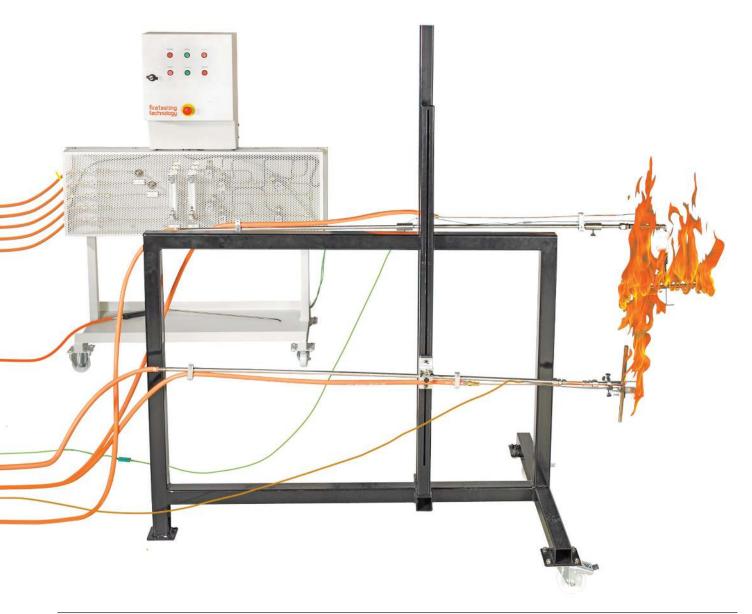

## Large Scale Mattress Fire Test

firetesting technology

(CA TB 603; 16 CFR Part 1633)

Recently the California Bureau of Home Furnishings and the **Consumer Product Safety** Commission determined that all residential mattresses to be sold in the US must meet a large scale heat release test based on the dual burner shown here. FTT can offer the complete instrumentation to clients wishing to upgrade existing fire test facilities or to build their own test apparatus. In the later case FTT supplies a variety of modules, including a Gas Analysis Instrumentation Console, a duct section, a burner, a load cell and software/data acquisition.

The Console contains all the necessary instrumentation to measure heat release rates and other associated parameters.

The specification of this instrumentation is the same for both large and small scale calorimeters and can therefore also be conveniently disconnected and used with the FTT Cone

Calorimeter. The duct section contains probes for gas sampling and air velocity measurement along with smoke measurement equipment (white light or laser).