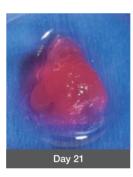

### Structural stability

MATERIALS: INVIVO-GEL (GeLMA) CONDITION Seeding density: 5 x 105 cells/ml (ADSC), 1 x 105 cells/ml (RFP-HUVEC) UV exposure time: 45sec Scale bar - 100um 3D Vascularization test Day 0 Day 3 Day 10 Day 10

**3D Vascularization Assay** 

**INVIVO GEL BMP-2** 

INVIVO GEL supported rapid HUVEC migration and 3D tubular network formation

Structural stability maintained well after 21 days

INVIVO GEL functionalized with BMP-2 strongly promotes osteogenic differentiation