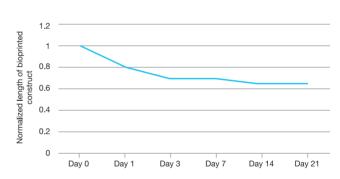

### Structural stability

MATERIALS: INVIVO-GEL (GeLMA) CONDITION Seeding density: 5 x 105 cells/ml (ADSC), 1 x 105 cells/ml (RFP-HUVEC) UV exposure time: 45sec Scale bar - 100um 3D Vascularization test Day 0 Day 3 Day 10 Day 10

**3D Vascularization Assay** 

**INVIVO GEL BMP-2** 

INVIVO GEL supported rapid HUVEC migration and 3D tubular network formation

Structural stability maintained well after 21 days

INVIVO GEL functionalized with BMP-2 strongly promotes osteogenic differentiation