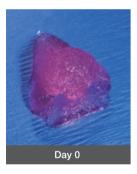

### Structural stability

MATERIALS: INVIVO-GEL (GeLMA) CONDITION Seeding density: 5 x 105 cells/ml (ADSC), 1 x 105 cells/ml (RFP-HUVEC) UV exposure time: 45sec Scale bar - 100um 3D Vascularization test Day 0 Day 3 Day 10 Day 10

**3D Vascularization Assay** 

**INVIVO GEL BMP-2** 

INVIVO GEL supported rapid HUVEC migration and 3D tubular network formation

Structural stability maintained well after 21 days

INVIVO GEL functionalized with BMP-2 strongly promotes osteogenic differentiation