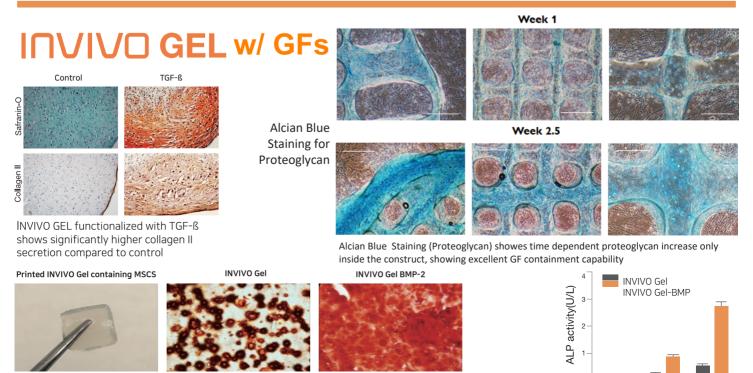

**3D Vascularization Assay** 

**INVIVO GEL BMP-2** 

INVIVO GEL supported rapid HUVEC migration and 3D tubular network formation

Structural stability maintained well after 21 days

INVIVO GEL functionalized with BMP-2 strongly promotes osteogenic differentiation