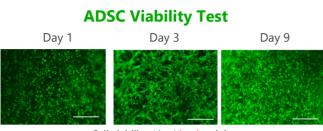

### Cell proliferation assay (Live & Dead assay)

Cell viability: Live/dead staining

Seeding density: 6 x 105 cells/ml (ADSC) UV exposure time: 45sec Scale bar - 500um

INVIVO GEL showed excellent cell viability, promoting long term culture