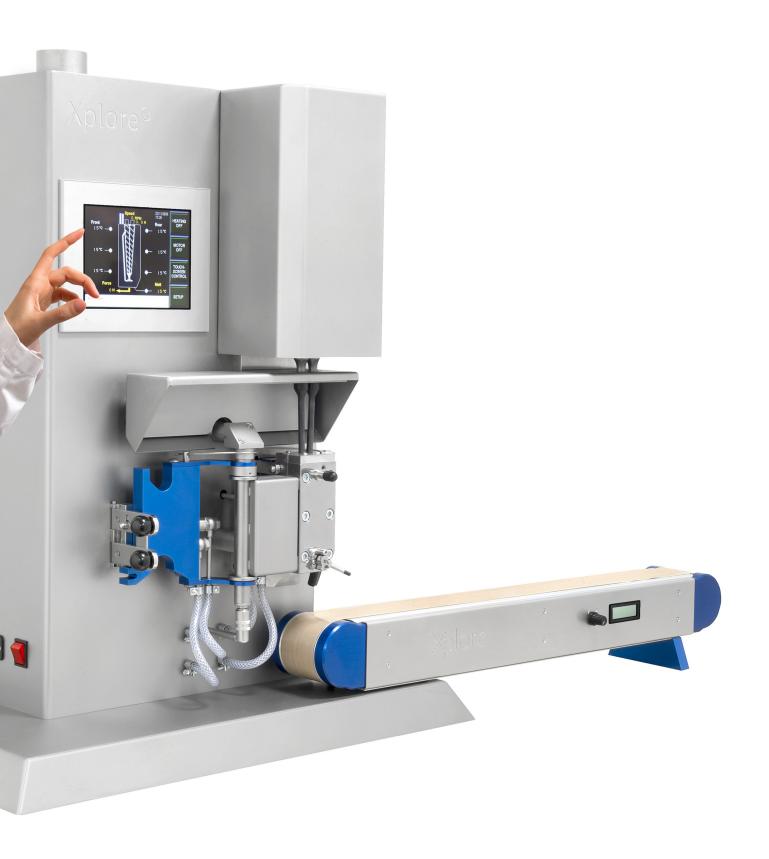

## Accessories for formulation development: reliable, reproducible and fast R&D results

The Xplore conveyor belt pro (CB Pro) is specially designed to be used to support and guide polymer strands directly from a smaller extruder or compounder die. The CB Pro does fit perfectly to our MC 5 and MC 15 compounders. The belt speed of the CB Pro is adjustable, allowing it to be precisely tailored to each individual processing application.

Instead of being conventionally extruded into a water bath, the polymer strand is extruded directly onto a non-sticking PTFE conveyor belt, which carefully, in a controlled manner, draws the fragile nascent strand away from the die opening. This controlled drawing of the strands, while they are still in a non-solid state, prevents breaks or cracks in the strands. This enables the polymer strand to cool down in a predetermined shape ready for a subsequent analyzing step or to be directly fed into a small pelletizer.

Optionally a transparent tunnel-shaped hood can be placed onto the CB pro, where, via a purge port an inert gas can be introduced to create an oxygen free environment to minimize degradation of the strand.