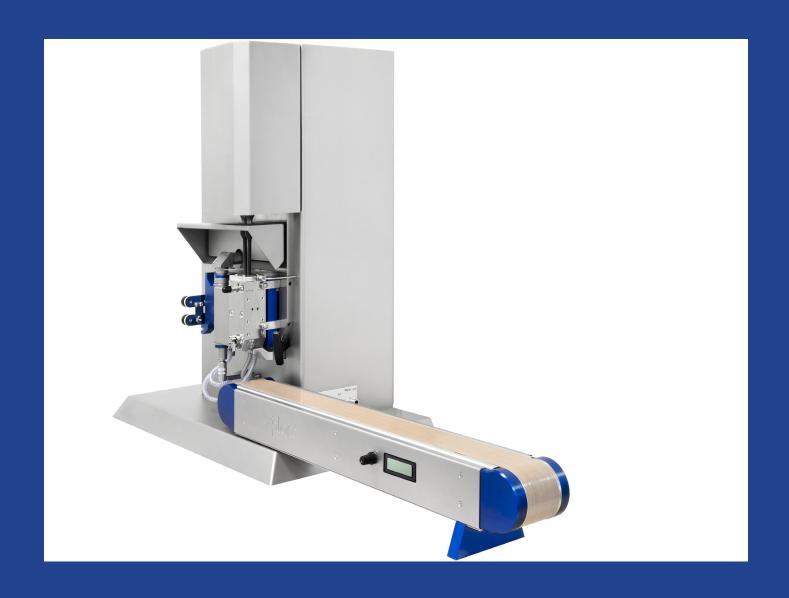

## Xplore CB Pro conveyor belt pro

A high quality add-on for the Xplore Micro compounders

## Accessories for formulation development: reliable, reproducible and fast R&D results

The Xplore conveyor belt pro (CB Pro) is specially designed to be used to support and guide polymer strands directly from a smaller extruder or compounder die. The CB Pro does fit perfectly to our MC 5 and MC 15 compounders. The belt speed of the CB Pro is adjustable, allowing it to be precisely tailored to each individual processing application.

CB Pro