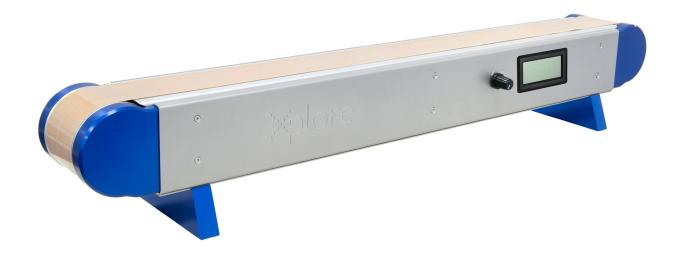

CB Pro

## **Technical Specifications:**

CB Pro:

- Non-sticking PTFE belt,
- Belt width and usable length:  $6 \times 70$  cm
- Digital indexed readout of belt speed
- Speed range: 10 250; other speed ranges on request
- Overall dimensions (h x w x l): 15 x 11 x 82 cm
- -Weight II kg
- -115/230V 50/60 Hz