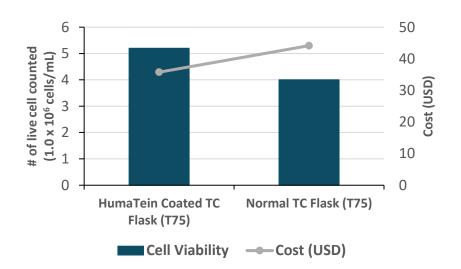

**Fig.1** HumaTein<sup>™</sup> Coated Ware showed a cost effective 33% or higher yield compared to the same size non-coated T75 TC flask. Commercial xeno-free MSC growth media was used for cell culture.