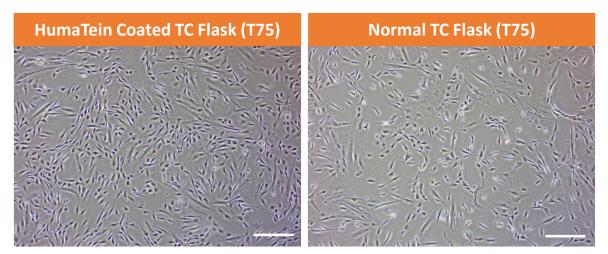

Fig.2 HumaTein<sup>™</sup> Coated Ware showed maintained shorter population doubling time up to passage 7 (P1, P2 data shown)

Passage 2 Image Scale bar=200µm

Fig.3 Proliferation was enhanced about 50% Proliferation increase on HumaTein coated surface compared to normal TC surface