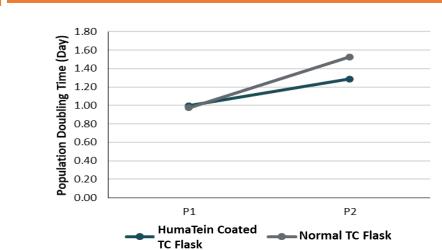

Fig.2 HumaTein<sup>™</sup> Coated Ware showed maintained shorter population doubling time up to passage 7 (P1, P2 data shown)

Passage 2 Image Scale bar=200µm

Fig.3 Proliferation was enhanced about 50% Proliferation increase on HumaTein coated surface compared to normal TC surface